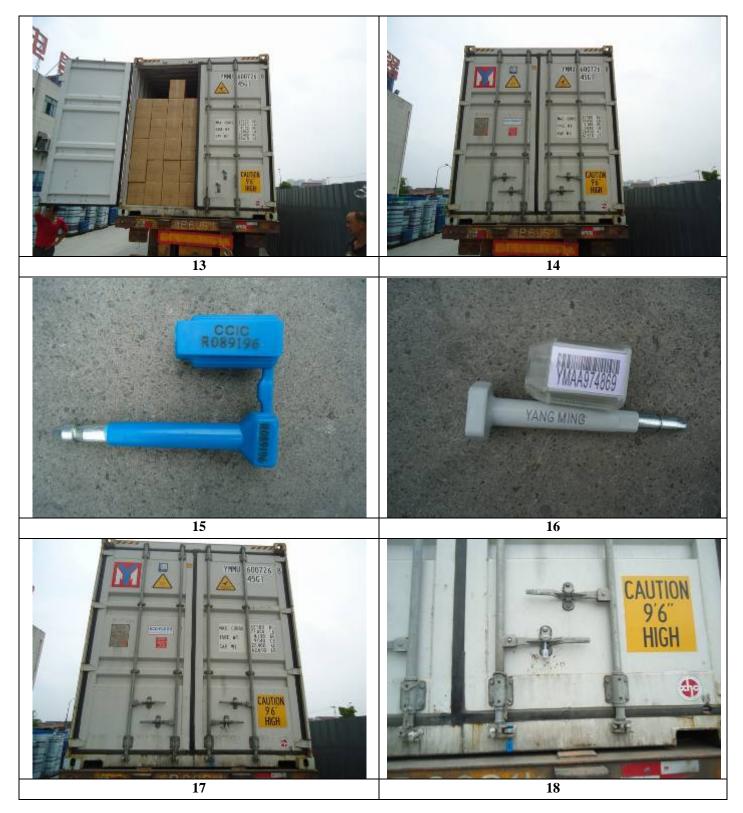

| 5 | LOADING SURVEY(Details were found as below): |                                                                                                       |  |
|---|----------------------------------------------|-------------------------------------------------------------------------------------------------------|--|
| - | Quantity                                     | 4,400Pieces (1,100Cartons) of products +50pcs of color box<br>(1 carton)+ 70 sets of covers(5cartons) |  |
| - | Weather Condition                            | CLOUDY                                                                                                |  |
| - | Container No.                                | *******                                                                                               |  |
| - | Size Of Container                            | 40'HP                                                                                                 |  |
| - | Seal No.                                     | ************* / **********                                                                            |  |
| - | Tractor No.                                  | ******                                                                                                |  |
| - | Loading Time                                 | 10:20-13:30                                                                                           |  |
| - | Our Inspector Arrival Time                   | 9:20                                                                                                  |  |
| - | Our Inspector Leave Time                     | 15:00                                                                                                 |  |

| 6 | LOADING SURVEY(Details were found as below): |                            |
|---|----------------------------------------------|----------------------------|
| - | Quantity                                     | 4,400Pieces (1,100Cartons) |
| - | Weather Condition                            | CLOUDY                     |
| - | Container No.                                | ******                     |
| - | Size Of Container                            | 40'HQ                      |
| - | Seal No.                                     | ************* / ********** |
| - | Tractor No.                                  | ******                     |
| - | Loading Time                                 | 13:40-14:50                |
| - | Our Inspector Arrival Time                   | 9:20                       |
| - | Our Inspector Leave Time                     | 15:00                      |