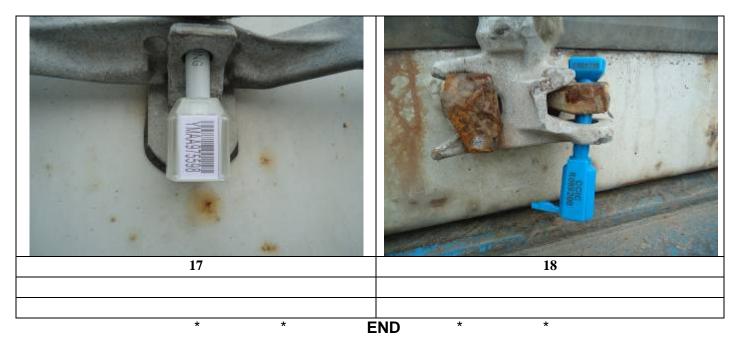

| 5 | LOADING SURVEY(Details were found as below): |                                                                                                       |  |
|---|----------------------------------------------|-------------------------------------------------------------------------------------------------------|--|
| - | Quantity                                     | 4,400Pieces (1,100Cartons) of products +50pcs of color box<br>(1 carton)+ 70 sets of covers(5cartons) |  |
| - | Weather Condition                            | CLOUDY                                                                                                |  |
| - | Container No.                                | *******                                                                                               |  |
| - | Size Of Container                            | 40'HP                                                                                                 |  |
| - | Seal No.                                     | ************* / **********                                                                            |  |
| - | Tractor No.                                  | ******                                                                                                |  |
| - | Loading Time                                 | 10:20-13:30                                                                                           |  |
| - | Our Inspector Arrival Time                   | 9:20                                                                                                  |  |
| - | Our Inspector Leave Time                     | 15:00                                                                                                 |  |

| 6 | LOADING SURVEY(Details were found as below): |                            |
|---|----------------------------------------------|----------------------------|
| - | Quantity                                     | 4,400Pieces (1,100Cartons) |
| - | Weather Condition                            | CLOUDY                     |
| - | Container No.                                | ******                     |
| - | Size Of Container                            | 40'HQ                      |
| - | Seal No.                                     | ************* / ********** |
| - | Tractor No.                                  | ******                     |
| - | Loading Time                                 | 13:40-14:50                |
| - | Our Inspector Arrival Time                   | 9:20                       |
| - | Our Inspector Leave Time                     | 15:00                      |