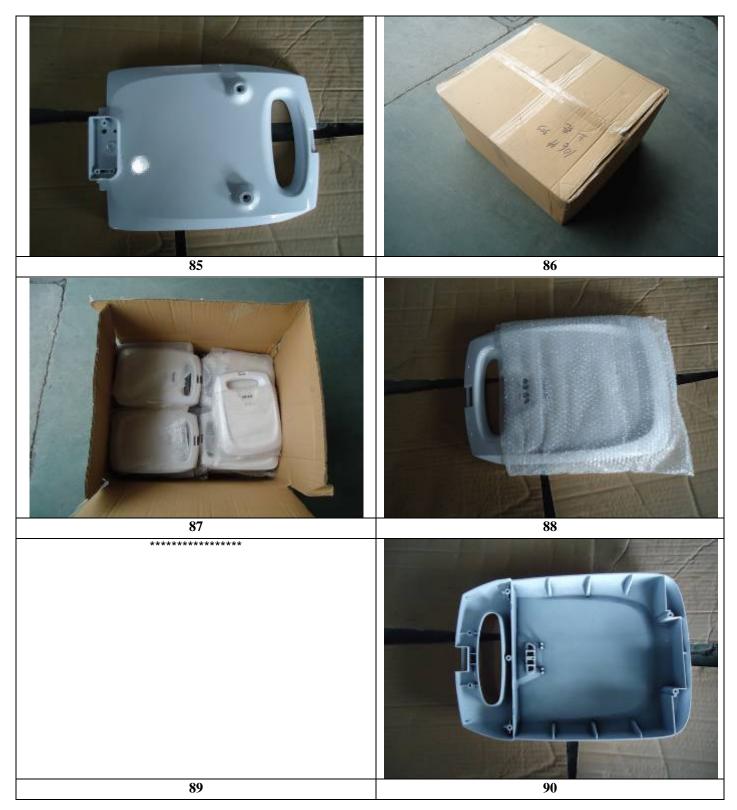

# 3 PACKAGING CHECK: (Sample size S-3 13 cartons were checked for packaging) Result: Pending No information given. Each piece of sandwich maker was packed in the poly bags then packed into the color box. 4 color boxes (4pcs products) were packed into a 5-plys corrugated cartons sealed with gummed tape.