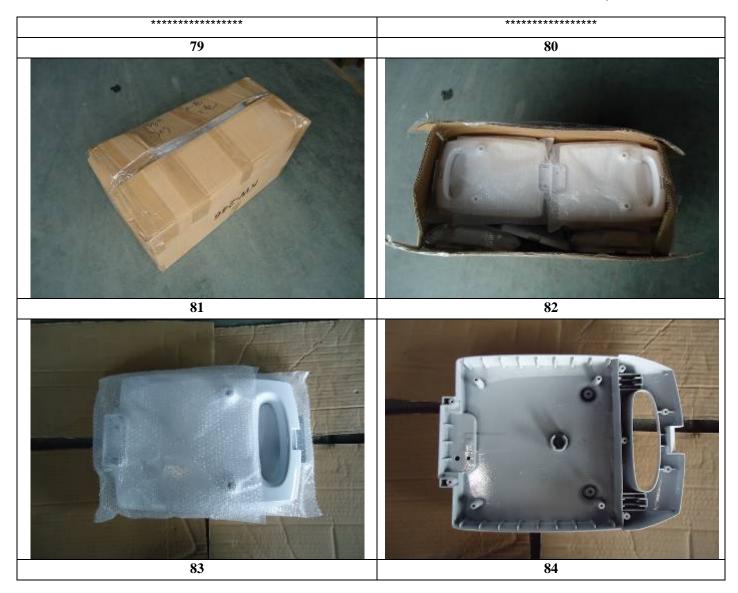

# 3 PACKAGING CHECK: (Sample size S-3 13 cartons were checked for packaging) Result: Pending No information given. Each piece of sandwich maker was packed in the poly bags then packed into the color box. 4 color boxes (4pcs products) were packed into a 5-plys corrugated cartons sealed with gummed tape.