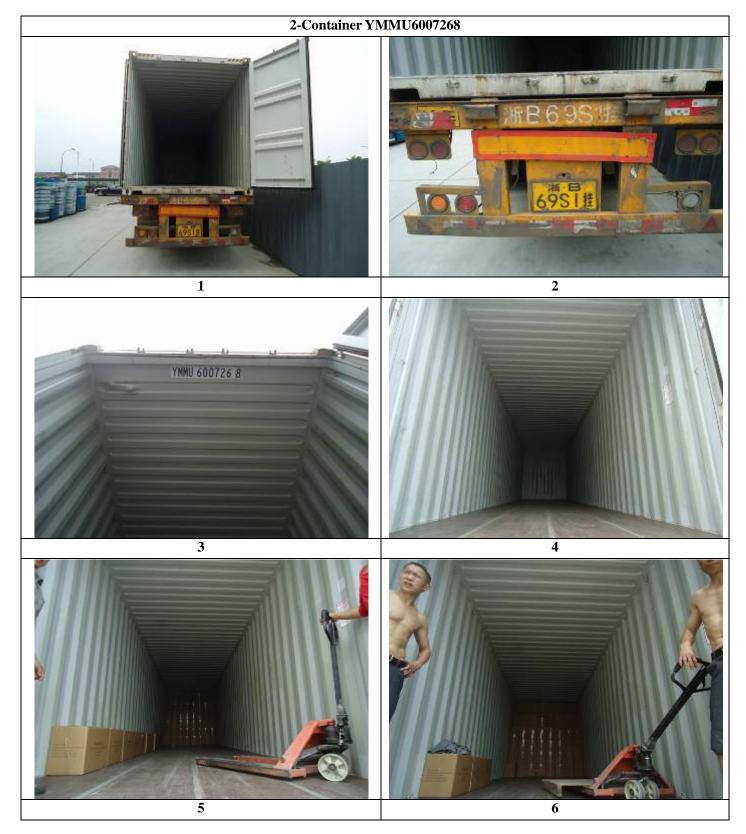

| 5 | LOADING SURVEY(Details were found as below): |                                                                                                       |  |
|---|----------------------------------------------|-------------------------------------------------------------------------------------------------------|--|
| - | Quantity                                     | 4,400Pieces (1,100Cartons) of products +50pcs of color box<br>(1 carton)+ 70 sets of covers(5cartons) |  |
| - | Weather Condition                            | CLOUDY                                                                                                |  |
| - | Container No.                                | *******                                                                                               |  |
| - | Size Of Container                            | 40'HP                                                                                                 |  |
| - | Seal No.                                     | ************* / **********                                                                            |  |
| - | Tractor No.                                  | ******                                                                                                |  |
| - | Loading Time                                 | 10:20-13:30                                                                                           |  |
| - | Our Inspector Arrival Time                   | 9:20                                                                                                  |  |
| - | Our Inspector Leave Time                     | 15:00                                                                                                 |  |

| 6 | LOADING SURVEY(Details were found as below): |                            |
|---|----------------------------------------------|----------------------------|
| - | Quantity                                     | 4,400Pieces (1,100Cartons) |
| - | Weather Condition                            | CLOUDY                     |
| - | Container No.                                | ******                     |
| - | Size Of Container                            | 40'HQ                      |
| - | Seal No.                                     | ************* / ********** |
| - | Tractor No.                                  | ******                     |
| - | Loading Time                                 | 13:40-14:50                |
| - | Our Inspector Arrival Time                   | 9:20                       |
| - | Our Inspector Leave Time                     | 15:00                      |