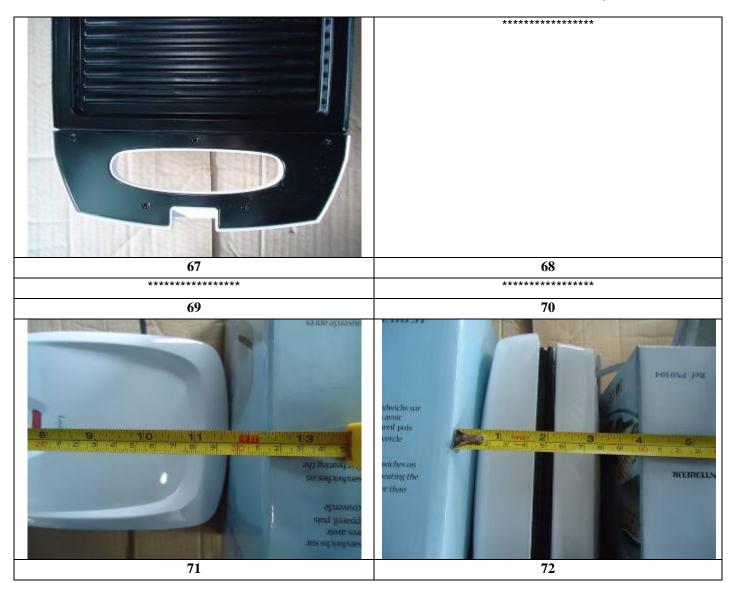

# 3 PACKAGING CHECK: (Sample size S-3 13 cartons were checked for packaging) Result: Pending No information given. Each piece of sandwich maker was packed in the poly bags then packed into the color box. 4 color boxes (4pcs products) were packed into a 5-plys corrugated cartons sealed with gummed tape.