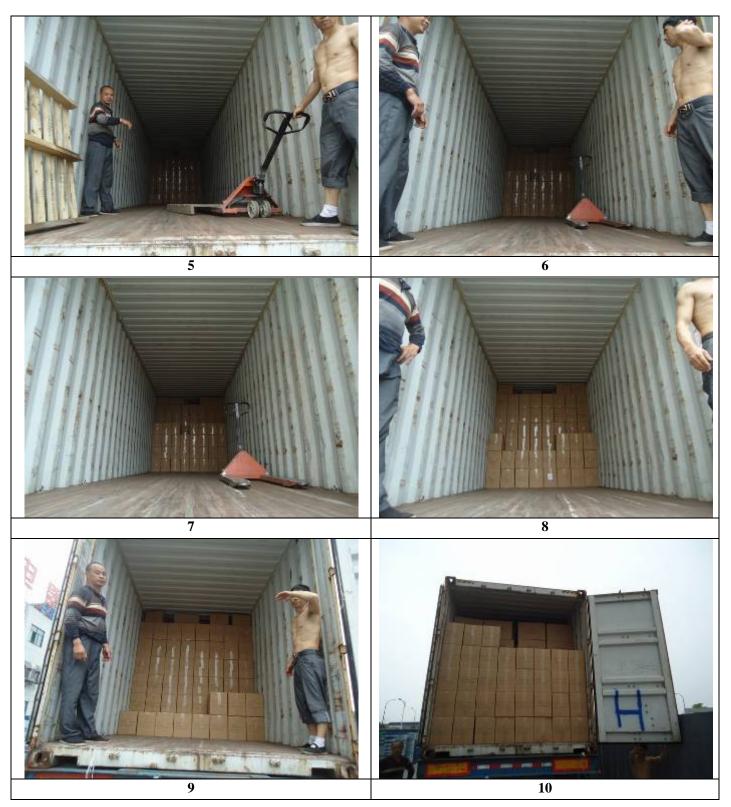

| 5 | LOADING SURVEY(Details were found as below): |                                                                                                       |  |
|---|----------------------------------------------|-------------------------------------------------------------------------------------------------------|--|
| - | Quantity                                     | 4,400Pieces (1,100Cartons) of products +50pcs of color box<br>(1 carton)+ 70 sets of covers(5cartons) |  |
| - | Weather Condition                            | CLOUDY                                                                                                |  |
| - | Container No.                                | *******                                                                                               |  |
| - | Size Of Container                            | 40'HP                                                                                                 |  |
| - | Seal No.                                     | ************* / **********                                                                            |  |
| - | Tractor No.                                  | ******                                                                                                |  |
| - | Loading Time                                 | 10:20-13:30                                                                                           |  |
| - | Our Inspector Arrival Time                   | 9:20                                                                                                  |  |
| - | Our Inspector Leave Time                     | 15:00                                                                                                 |  |

| 6 | LOADING SURVEY(Details were found as below): |                            |
|---|----------------------------------------------|----------------------------|
| - | Quantity                                     | 4,400Pieces (1,100Cartons) |
| - | Weather Condition                            | CLOUDY                     |
| - | Container No.                                | ******                     |
| - | Size Of Container                            | 40'HQ                      |
| - | Seal No.                                     | ************* / ********** |
| - | Tractor No.                                  | ******                     |
| - | Loading Time                                 | 13:40-14:50                |
| - | Our Inspector Arrival Time                   | 9:20                       |
| - | Our Inspector Leave Time                     | 15:00                      |