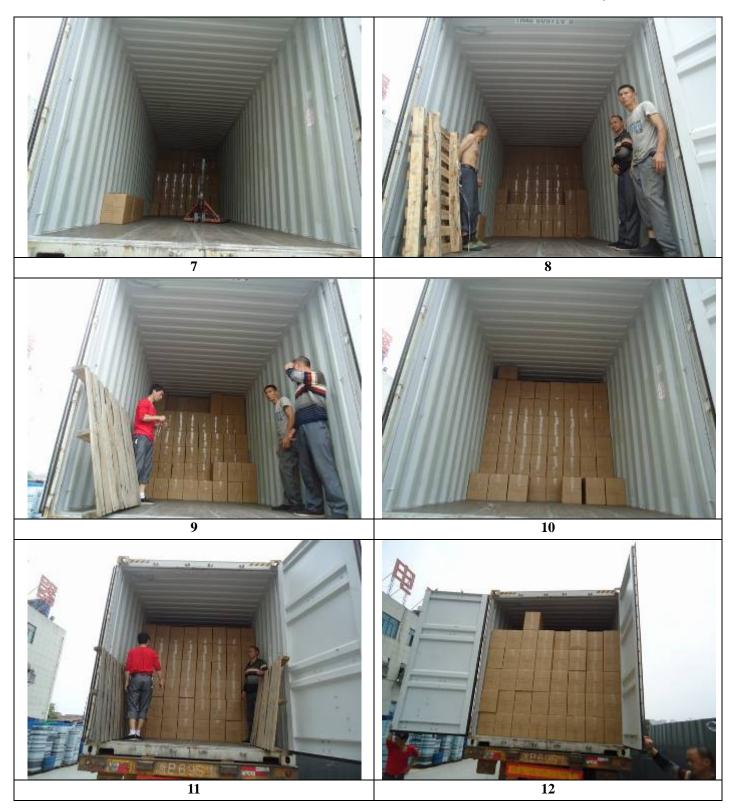

| 5 | LOADING SURVEY(Details were found as below): |                                                                                                       |  |
|---|----------------------------------------------|-------------------------------------------------------------------------------------------------------|--|
| - | Quantity                                     | 4,400Pieces (1,100Cartons) of products +50pcs of color box<br>(1 carton)+ 70 sets of covers(5cartons) |  |
| - | Weather Condition                            | CLOUDY                                                                                                |  |
| - | Container No.                                | *******                                                                                               |  |
| - | Size Of Container                            | 40'HP                                                                                                 |  |
| - | Seal No.                                     | ************* / **********                                                                            |  |
| - | Tractor No.                                  | ******                                                                                                |  |
| - | Loading Time                                 | 10:20-13:30                                                                                           |  |
| - | Our Inspector Arrival Time                   | 9:20                                                                                                  |  |
| - | Our Inspector Leave Time                     | 15:00                                                                                                 |  |

| 6 | LOADING SURVEY(Details were found as below): |                            |
|---|----------------------------------------------|----------------------------|
| - | Quantity                                     | 4,400Pieces (1,100Cartons) |
| - | Weather Condition                            | CLOUDY                     |
| - | Container No.                                | ******                     |
| - | Size Of Container                            | 40'HQ                      |
| - | Seal No.                                     | ************* / ********** |
| - | Tractor No.                                  | ******                     |
| - | Loading Time                                 | 13:40-14:50                |
| - | Our Inspector Arrival Time                   | 9:20                       |
| - | Our Inspector Leave Time                     | 15:00                      |