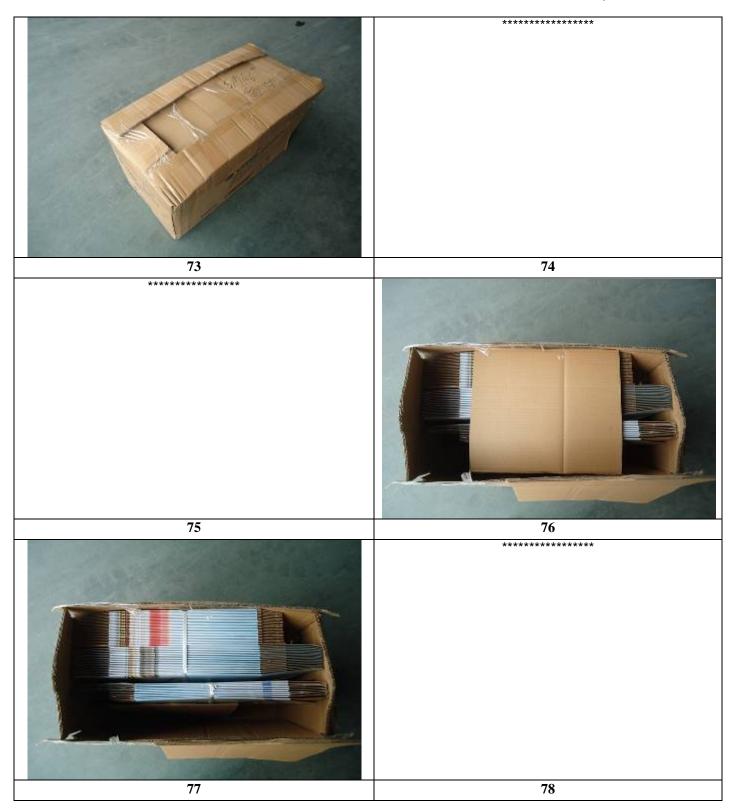

# 3 PACKAGING CHECK: (Sample size S-3 13 cartons were checked for packaging) Result: Pending No information given. Each piece of sandwich maker was packed in the poly bags then packed into the color box. 4 color boxes (4pcs products) were packed into a 5-plys corrugated cartons sealed with gummed tape.