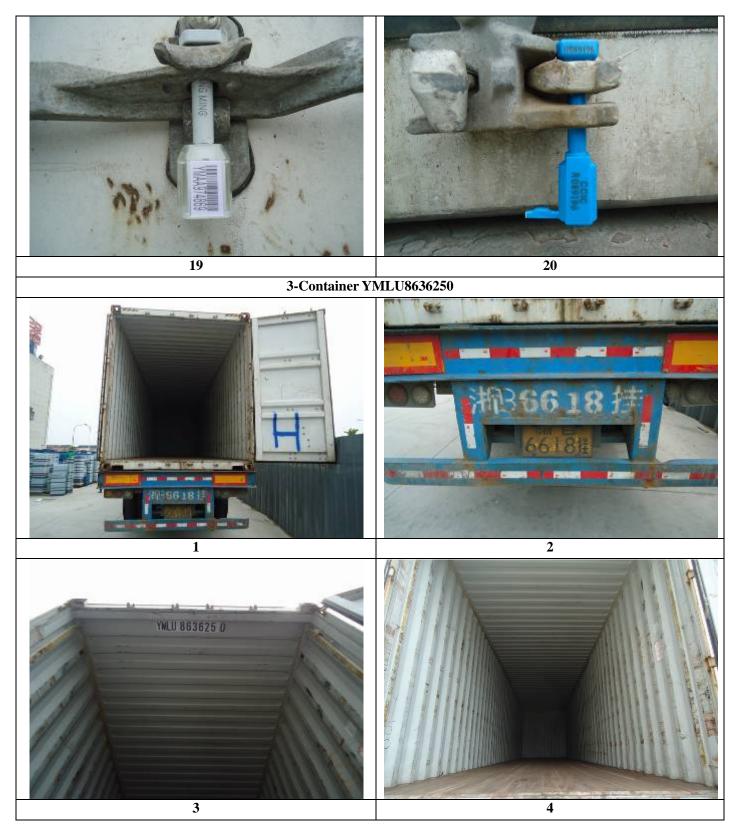

| 5 | LOADING SURVEY(Details were found as below): |                                                                                                       |  |
|---|----------------------------------------------|-------------------------------------------------------------------------------------------------------|--|
| - | Quantity                                     | 4,400Pieces (1,100Cartons) of products +50pcs of color box<br>(1 carton)+ 70 sets of covers(5cartons) |  |
| - | Weather Condition                            | CLOUDY                                                                                                |  |
| - | Container No.                                | *******                                                                                               |  |
| - | Size Of Container                            | 40'HP                                                                                                 |  |
| - | Seal No.                                     | ************* / **********                                                                            |  |
| - | Tractor No.                                  | ******                                                                                                |  |
| - | Loading Time                                 | 10:20-13:30                                                                                           |  |
| - | Our Inspector Arrival Time                   | 9:20                                                                                                  |  |
| - | Our Inspector Leave Time                     | 15:00                                                                                                 |  |

| 6 | LOADING SURVEY(Details were found as below): |                            |
|---|----------------------------------------------|----------------------------|
| - | Quantity                                     | 4,400Pieces (1,100Cartons) |
| - | Weather Condition                            | CLOUDY                     |
| - | Container No.                                | ******                     |
| - | Size Of Container                            | 40'HQ                      |
| - | Seal No.                                     | ************* / ********** |
| - | Tractor No.                                  | ******                     |
| - | Loading Time                                 | 13:40-14:50                |
| - | Our Inspector Arrival Time                   | 9:20                       |
| - | Our Inspector Leave Time                     | 15:00                      |