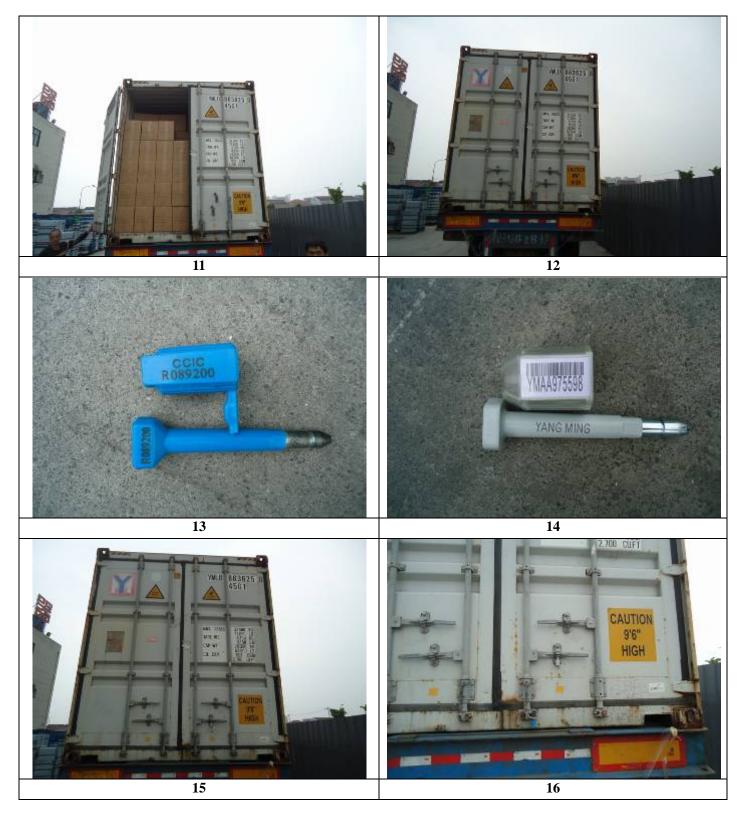

| 5 | LOADING SURVEY(Details were found as below): |                                                                                                       |  |
|---|----------------------------------------------|-------------------------------------------------------------------------------------------------------|--|
| - | Quantity                                     | 4,400Pieces (1,100Cartons) of products +50pcs of color box<br>(1 carton)+ 70 sets of covers(5cartons) |  |
| - | Weather Condition                            | CLOUDY                                                                                                |  |
| - | Container No.                                | *******                                                                                               |  |
| - | Size Of Container                            | 40'HP                                                                                                 |  |
| - | Seal No.                                     | ************* / **********                                                                            |  |
| - | Tractor No.                                  | ******                                                                                                |  |
| - | Loading Time                                 | 10:20-13:30                                                                                           |  |
| - | Our Inspector Arrival Time                   | 9:20                                                                                                  |  |
| - | Our Inspector Leave Time                     | 15:00                                                                                                 |  |

| 6 | LOADING SURVEY(Details were found as below): |                            |
|---|----------------------------------------------|----------------------------|
| - | Quantity                                     | 4,400Pieces (1,100Cartons) |
| - | Weather Condition                            | CLOUDY                     |
| - | Container No.                                | ******                     |
| - | Size Of Container                            | 40'HQ                      |
| - | Seal No.                                     | ************* / ********** |
| - | Tractor No.                                  | ******                     |
| - | Loading Time                                 | 13:40-14:50                |
| - | Our Inspector Arrival Time                   | 9:20                       |
| - | Our Inspector Leave Time                     | 15:00                      |

Note:

ľ

1.1 The shipping mark was found a little different from the file given by client. Details as below:

| *****                     | *****                  |
|---------------------------|------------------------|
| Actual main shipping mark | Given file from client |