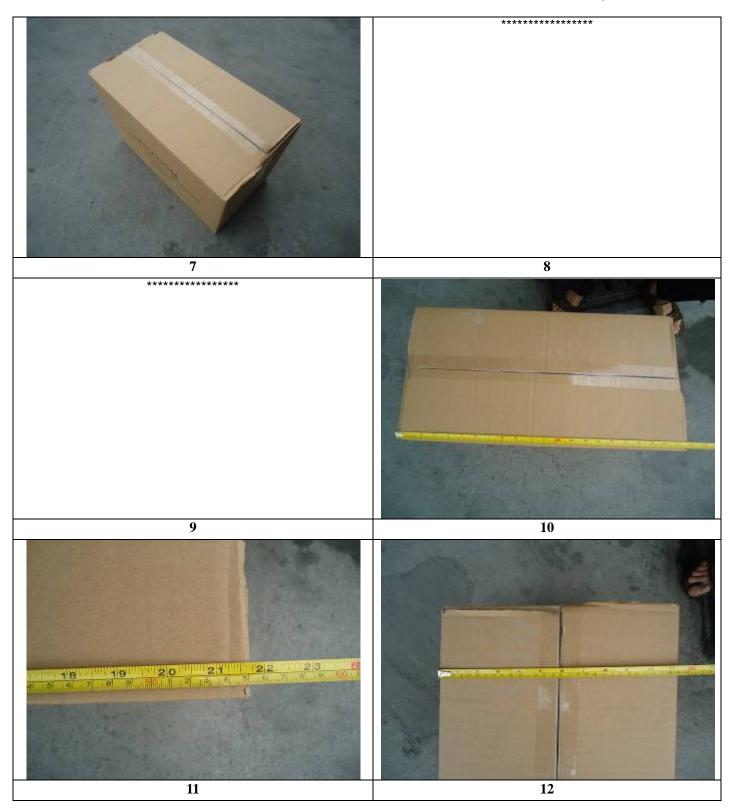

# 3 PACKAGING CHECK: (Sample size S-3 13 cartons were checked for packaging) Result: Pending No information given. Each piece of sandwich maker was packed in the poly bags then packed into the color box. 4 color boxes (4pcs products) were packed into a 5-plys corrugated cartons sealed with gummed tape.

## ATTACHMENT

| Product  | Carton         | Gross         | Unit weight(kg) | Unit size(cm)    |
|----------|----------------|---------------|-----------------|------------------|
| FIDUUCI  | size(cm)       | weight(g)     |                 | Offit Size(Citi) |
|          |                |               |                 | 31.5x21.8x8.0    |
| SANDWICH | 55.0x29.0x39.0 | 0405          | 1879,1881       | 31.5x21.7x8.1    |
| MAKER    | 55.0x29.0x39.0 | 9495,<br>0481 | 1868,1875       | 31.5x21.8x8.2    |
| WARER    | 55.0x29.0x59.0 | 9481          | 1883,           | 31.5x21.9x8.2    |
|          |                |               |                 | 31.5x21.8x8.2    |