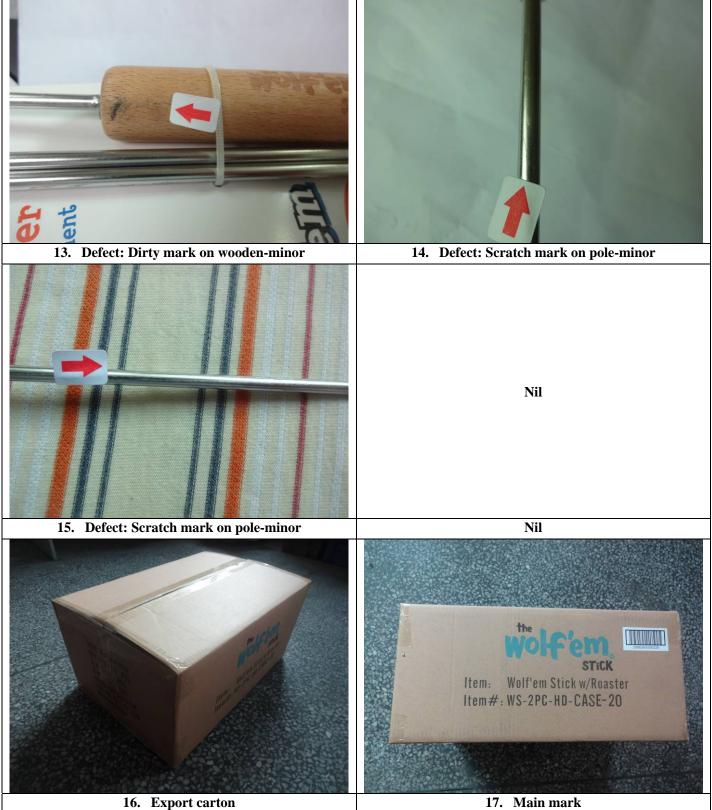

| 2 WORKMANSHIP:                 |                     |          |       |       |
|--------------------------------|---------------------|----------|-------|-------|
| Result: Reject Workmans        | ship beyond AQI     |          |       |       |
|                                |                     | Critical | Major | Minor |
|                                | AQL:                | 0        | 2.5   | 4.0   |
| 200pcs                         | Accepted:           | 0        | 10    | 14    |
|                                | Total Found:        | 0        | 12    | 3     |
|                                | Detail of Defective |          |       | T     |
|                                |                     | Critical | Major | Minor |
| Item Wolfem stick (S/S:200PCS) |                     |          |       |       |
| One plastic cover was missed   |                     | 0        | 1     | 0     |
| Splits on wooden handle        | 0                   | 1        | 0     |       |
| Dead Knot                      | 0                   | 1        | 0     |       |
| Insect attack                  |                     | 0        | 1     | 0     |
| Poor lacquering                |                     | 0        | 1     | 0     |
| Scratch mark on wooden         |                     | 0        | 1     | 0     |
| Serious dirty mark on wooden   |                     | 0        | 3     | 0     |
| Dent mark on pole              | 0                   | 3        | 0     |       |
| Dirty mark on wooden           | 0                   | 0        | 1     |       |
| Scratch mark on pole           | 0                   | 0        | 2     |       |
|                                | Total Found:        | 0        | 12    | 3     |
|                                | Accepted:           | 0        | 10    | 14    |
|                                | Sample Size:        | 200      | 200   | 200   |

| 6  | SHIPPING                                 | MARK:                                                                                                                                                                                                                                                                                                      |                                                                                                                              |  |  |  |  |
|----|------------------------------------------|------------------------------------------------------------------------------------------------------------------------------------------------------------------------------------------------------------------------------------------------------------------------------------------------------------|------------------------------------------------------------------------------------------------------------------------------|--|--|--|--|
|    | Result:                                  | Pass                                                                                                                                                                                                                                                                                                       |                                                                                                                              |  |  |  |  |
|    |                                          | Main mark( 2 sides)                                                                                                                                                                                                                                                                                        | Side mark( 2 sides)                                                                                                          |  |  |  |  |
|    |                                          | the <b>being and an </b> | ITEM: Wolfem stick<br>CTY/CTN: 20 PCS<br>N.W: 7 KGS<br>G.W: 8 KGS<br>MEAS: 48X32X22 CM<br>CTN NO: 82 OF 250<br>MADE IN CHINA |  |  |  |  |
|    | Strand Real Processing Strands Law Barry | Inner box mark ( 2 sides)                                                                                                                                                                                                                                                                                  | Inner box mark ( 2 sides)                                                                                                    |  |  |  |  |
| No | pte:                                     |                                                                                                                                                                                                                                                                                                            | ITEM: Wolfem stick<br>DTY/CTN: 5 PCS<br>MADE IN CHINA                                                                        |  |  |  |  |