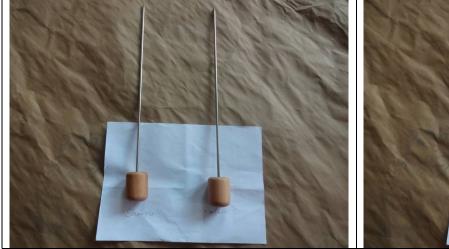

|                     |                |                    | ATTACH           | IMENT            |          | Report No 1 V |          |
|---------------------|----------------|--------------------|------------------|------------------|----------|---------------|----------|
| Point               | Spec           | Approval<br>Sample | Sample 1         | Sample 2         | Sample 3 | Sample 4      | Sample 5 |
| Carton<br>size      | 48x32x22c<br>m | -                  | 48x31.5x2<br>2cm | 48x31.5x2<br>2cm | -        | -             | -        |
| Carton<br>weight    | 8kg            | -                  | 7.84kg           | 7.92kg           | -        | -             | -        |
| Inner box<br>size   | 46x15x10c<br>m | -                  | 46x15x10c<br>m   | 46x15x10c<br>m   | -        | -             | -        |
| Inner box<br>weight | -              | -                  | 1.84kg           | 1.89kg           | -        | -             | -        |
| Color<br>card size  | -              | 45x14              | 45x14            | 45x14            | 45x14    | 45x14         | 45x14    |
| Pole<br>diameter    | -              | 4.8mm              | 4.8mm            | 4.6mm            | 4.8mm    | 4.6mm         | 4.6mm    |
| Weight              | -              | 350g               | 347g             | 355g             | 357g     | 350g          | 350g     |