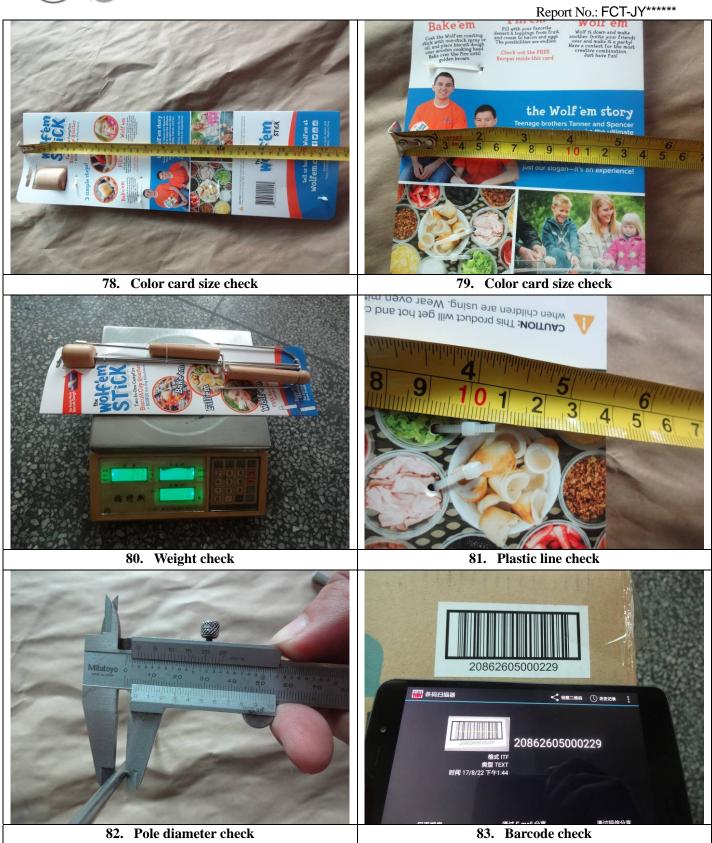

|                     |                |                    | ATTACH           | IMENT            |          | Report No 1 V |          |
|---------------------|----------------|--------------------|------------------|------------------|----------|---------------|----------|
| Point               | Spec           | Approval<br>Sample | Sample 1         | Sample 2         | Sample 3 | Sample 4      | Sample 5 |
| Carton<br>size      | 48x32x22c<br>m | -                  | 48x31.5x2<br>2cm | 48x31.5x2<br>2cm | -        | -             | -        |
| Carton<br>weight    | 8kg            | -                  | 7.84kg           | 7.92kg           | -        | -             | -        |
| Inner box<br>size   | 46x15x10c<br>m | -                  | 46x15x10c<br>m   | 46x15x10c<br>m   | -        | -             | -        |
| Inner box<br>weight | -              | -                  | 1.84kg           | 1.89kg           | -        | -             | -        |
| Color<br>card size  | -              | 45x14              | 45x14            | 45x14            | 45x14    | 45x14         | 45x14    |
| Pole<br>diameter    | -              | 4.8mm              | 4.8mm            | 4.6mm            | 4.8mm    | 4.6mm         | 4.6mm    |
| Weight              | -              | 350g               | 347g             | 355g             | 357g     | 350g          | 350g     |

- Discrepancy found, please refer to Special Attention Point 1

Check against Instruction Manual

The functions of inspected pieces were similar to that stated in instruction manual.

| 4   | DATA MEASUREMENT / TE                   | EST:              |                                      |            |                                    |  |  |
|-----|-----------------------------------------|-------------------|--------------------------------------|------------|------------------------------------|--|--|
| 4.1 | The following tests will influence      | e the result of w | hole rep                             | ort:       |                                    |  |  |
|     | Result: Pending Refe                    | er to Special At  | tention                              | Point 2    |                                    |  |  |
|     | Description                             | Sample Size       | Pass                                 | Reject     | Comment                            |  |  |
| -   | Barcode check                           | 8 samples         | $\checkmark$                         |            |                                    |  |  |
| -   | Quantity check                          | 3 cartons         | $\checkmark$                         |            |                                    |  |  |
| -   | Carton drop test                        | 1 carton          | $\checkmark$                         |            |                                    |  |  |
| -   | Full function check                     | 5 samples         | $\checkmark$                         |            |                                    |  |  |
| -   | Assembly test                           | 200 samples       | $\checkmark$                         |            |                                    |  |  |
| -   | Humidity test                           | 8 samples         | -                                    |            | Refer to Special Attention Point 2 |  |  |
|     | ? The following measurements y<br>port: | were only for re  | ference,                             | it will no | ot influence the result of whole   |  |  |
| -   | Unit dimension check                    | 5 samples         | Refer to attachment for actual found |            |                                    |  |  |
| -   | Gift box dimension check                | 5 samples         | Refer to                             | o attachm  | ent for actual found               |  |  |
| -   | Carton dimension check                  | 2 cartons         | Refer to attachment for actual found |            |                                    |  |  |
| -   | Unit weight check                       | 5 samples         | Refer to attachment for actual found |            |                                    |  |  |
|     | Gift Box weight check                   | 5 samples         | Refer to attachment for actual found |            |                                    |  |  |
|     | Carton gross weight check               | 2 cartons         | Refer to                             | o attachm  | ent for actual found               |  |  |