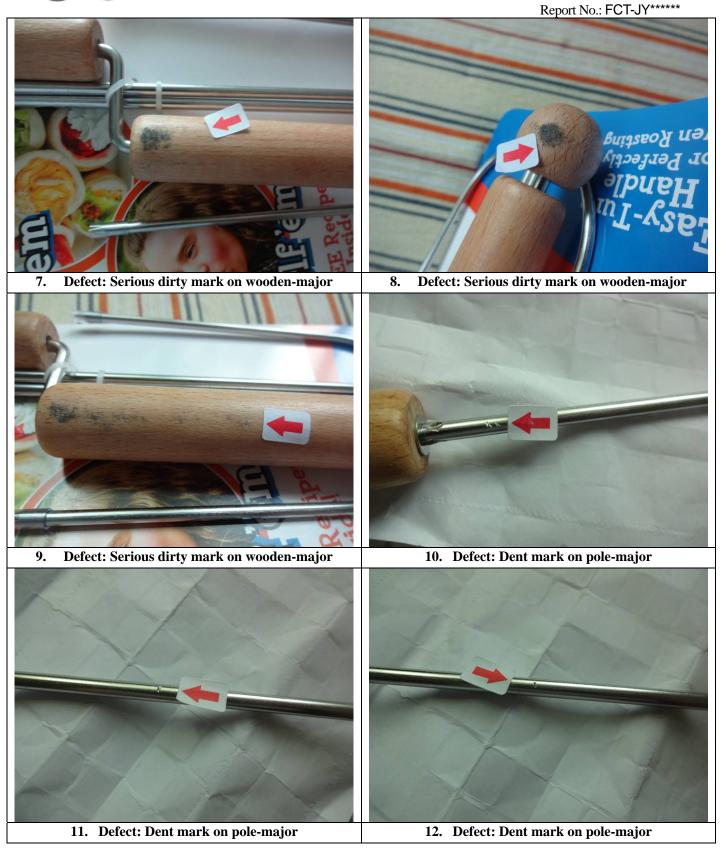

| 2 WORKMANSHIP:                 |                     |          |       |       |
|--------------------------------|---------------------|----------|-------|-------|
| Result: Reject Workmans        | ship beyond AQI     |          |       |       |
|                                |                     | Critical | Major | Minor |
|                                | AQL:                | 0        | 2.5   | 4.0   |
| 200pcs                         | Accepted:           | 0        | 10    | 14    |
|                                | Total Found:        | 0        | 12    | 3     |
|                                | Detail of Defective |          |       | T     |
|                                |                     | Critical | Major | Minor |
| Item Wolfem stick (S/S:200PCS) |                     |          |       |       |
| One plastic cover was missed   |                     | 0        | 1     | 0     |
| Splits on wooden handle        | 0                   | 1        | 0     |       |
| Dead Knot                      | 0                   | 1        | 0     |       |
| Insect attack                  |                     | 0        | 1     | 0     |
| Poor lacquering                |                     | 0        | 1     | 0     |
| Scratch mark on wooden         |                     | 0        | 1     | 0     |
| Serious dirty mark on wooden   |                     | 0        | 3     | 0     |
| Dent mark on pole              | 0                   | 3        | 0     |       |
| Dirty mark on wooden           | 0                   | 0        | 1     |       |
| Scratch mark on pole           | 0                   | 0        | 2     |       |
|                                | Total Found:        | 0        | 12    | 3     |
|                                | Accepted:           | 0        | 10    | 14    |
|                                | Sample Size:        | 200      | 200   | 200   |