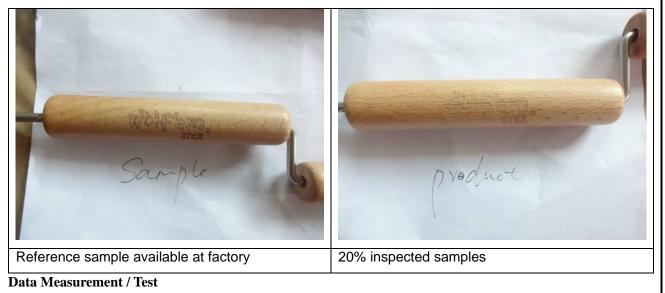

#### **Product Description, Style & Color**

1

2

20% inspection samples were found the logo color lighter than the reference sample which available at factory. And the other inspected samples found the logo color was similar to the reference samples

#### **Result: Reject** Refer to Special Attention Point 1

Check against PO./Specification.

-

The inspected samples were found similar to the description of PO./Specification.

Check against sample submitted by applicant.

**96.** Compare with the reference sample (left)

97. Compare with the reference sample (left)

Others

\*

\*

Report No.: FCT-JY\*\*\*\*\*\*

\*

-END-