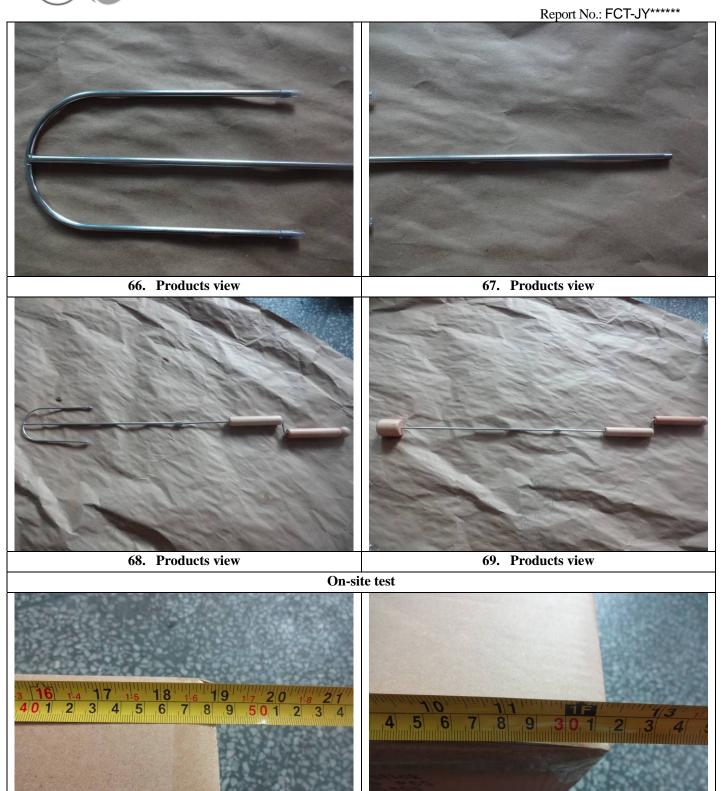

|                     |                |                    | ATTACH           | IMENT            |          | Report No 1 V |          |
|---------------------|----------------|--------------------|------------------|------------------|----------|---------------|----------|
| Point               | Spec           | Approval<br>Sample | Sample 1         | Sample 2         | Sample 3 | Sample 4      | Sample 5 |
| Carton<br>size      | 48x32x22c<br>m | -                  | 48x31.5x2<br>2cm | 48x31.5x2<br>2cm | -        | -             | -        |
| Carton<br>weight    | 8kg            | -                  | 7.84kg           | 7.92kg           | -        | -             | -        |
| Inner box<br>size   | 46x15x10c<br>m | -                  | 46x15x10c<br>m   | 46x15x10c<br>m   | -        | -             | -        |
| Inner box<br>weight | -              | -                  | 1.84kg           | 1.89kg           | -        | -             | -        |
| Color<br>card size  | -              | 45x14              | 45x14            | 45x14            | 45x14    | 45x14         | 45x14    |
| Pole<br>diameter    | -              | 4.8mm              | 4.8mm            | 4.6mm            | 4.8mm    | 4.6mm         | 4.6mm    |
| Weight              | -              | 350g               | 347g             | 355g             | 357g     | 350g          | 350g     |

6. Defect: Scratch mark on wooden-major

52. Products view

53. Products view

Report No.: FCT-JY\*\*\*\*\*\*

70. Carton size check

71. Carton size check

76. Inner box size check

77. Inner box weight check