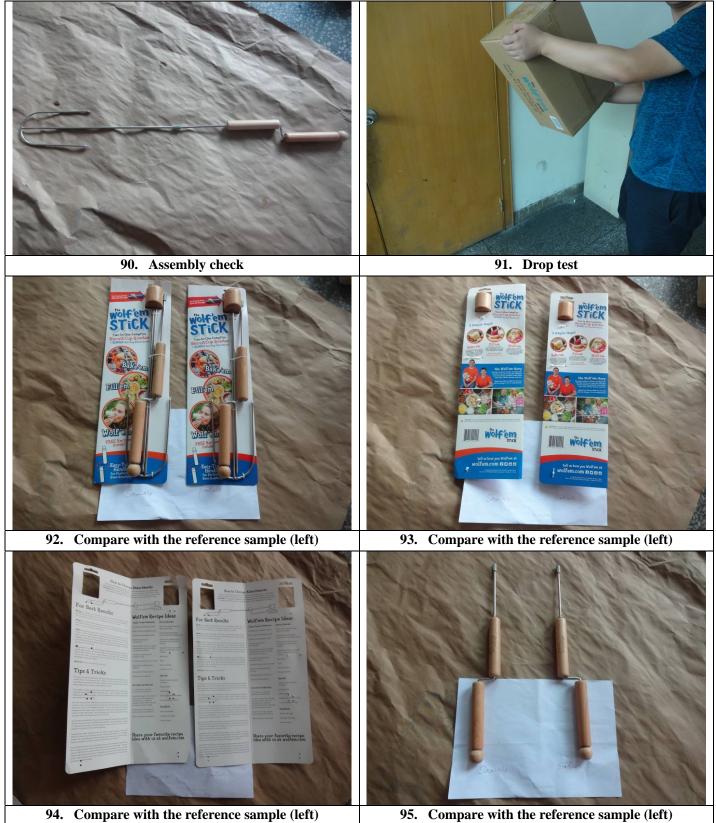

#### **Product Description, Style & Color**

1

2

20% inspection samples were found the logo color lighter than the reference sample which available at factory. And the other inspected samples found the logo color was similar to the reference samples

#### **Result: Reject** Refer to Special Attention Point 1

Check against PO./Specification.

-

The inspected samples were found similar to the description of PO./Specification.

Check against sample submitted by applicant.

- Discrepancy found, please refer to Special Attention Point 1

Check against Instruction Manual

The functions of inspected pieces were similar to that stated in instruction manual.

| 4   | DATA MEASUREMENT / TE                   | EST:              |                                      |            |                                    |  |  |
|-----|-----------------------------------------|-------------------|--------------------------------------|------------|------------------------------------|--|--|
| 4.1 | The following tests will influence      | e the result of w | hole rep                             | ort:       |                                    |  |  |
|     | Result: Pending Refe                    | er to Special At  | tention                              | Point 2    |                                    |  |  |
|     | Description                             | Sample Size       | Pass                                 | Reject     | Comment                            |  |  |
| -   | Barcode check                           | 8 samples         | $\checkmark$                         |            |                                    |  |  |
| -   | Quantity check                          | 3 cartons         | $\checkmark$                         |            |                                    |  |  |
| -   | Carton drop test                        | 1 carton          | $\checkmark$                         |            |                                    |  |  |
| -   | Full function check                     | 5 samples         | $\checkmark$                         |            |                                    |  |  |
| -   | Assembly test                           | 200 samples       | $\checkmark$                         |            |                                    |  |  |
| -   | Humidity test                           | 8 samples         | -                                    |            | Refer to Special Attention Point 2 |  |  |
|     | ? The following measurements y<br>port: | were only for re  | ference,                             | it will no | ot influence the result of whole   |  |  |
| -   | Unit dimension check                    | 5 samples         | Refer to attachment for actual found |            |                                    |  |  |
| -   | Gift box dimension check                | 5 samples         | Refer to                             | o attachm  | ent for actual found               |  |  |
| -   | Carton dimension check                  | 2 cartons         | Refer to attachment for actual found |            |                                    |  |  |
| -   | Unit weight check                       | 5 samples         | Refer to attachment for actual found |            |                                    |  |  |
|     | Gift Box weight check                   | 5 samples         | Refer to attachment for actual found |            |                                    |  |  |
|     | Carton gross weight check               | 2 cartons         | Refer to                             | o attachm  | ent for actual found               |  |  |

**96.** Compare with the reference sample (left)

97. Compare with the reference sample (left)

Others

\*

\*

Report No.: FCT-JY\*\*\*\*\*\*

\*

-END-