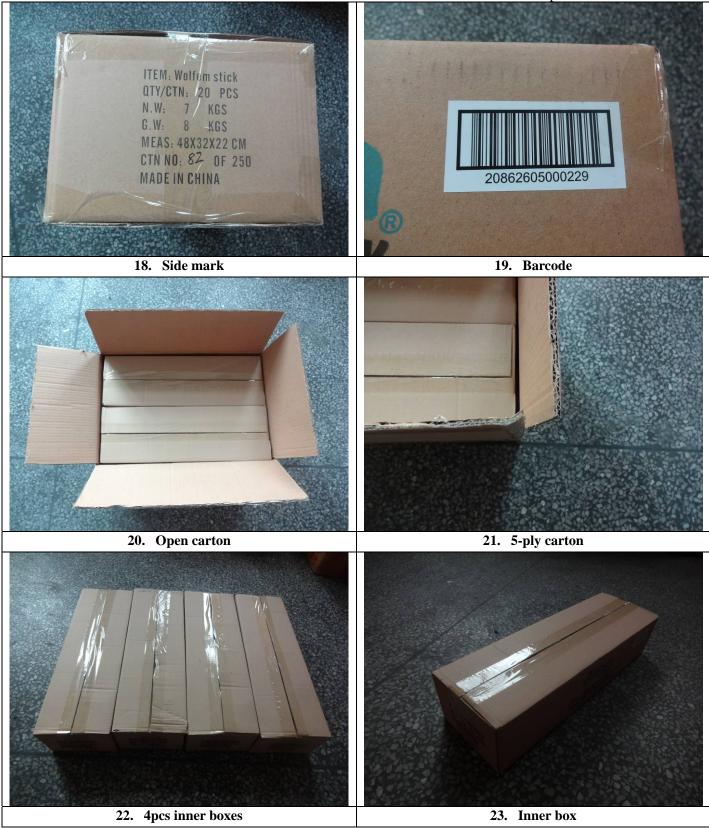

| 5  | PACKAGING:                                                                                 |
|----|--------------------------------------------------------------------------------------------|
|    | Result: Pass                                                                               |
| -  | 5sets products packed into a inner box, then 4pcs inner boxes packed into an export carton |
| No | te:                                                                                        |

| 6  | SHIPPING                                 | MARK:                                                                                                                                                                                                                                                                                                      |                                                                                                                              |  |  |  |  |
|----|------------------------------------------|------------------------------------------------------------------------------------------------------------------------------------------------------------------------------------------------------------------------------------------------------------------------------------------------------------|------------------------------------------------------------------------------------------------------------------------------|--|--|--|--|
|    | Result:                                  | Pass                                                                                                                                                                                                                                                                                                       |                                                                                                                              |  |  |  |  |
|    |                                          | Main mark( 2 sides)                                                                                                                                                                                                                                                                                        | Side mark( 2 sides)                                                                                                          |  |  |  |  |
|    |                                          | the <b>being and an </b> | ITEM: Wolfem stick<br>CTY/CTN: 20 PCS<br>N.W: 7 KGS<br>G.W: 8 KGS<br>MEAS: 48X32X22 CM<br>CTN NO: 82 OF 250<br>MADE IN CHINA |  |  |  |  |
|    | Strand Real Processing Strands Law Barry | Inner box mark ( 2 sides)                                                                                                                                                                                                                                                                                  | Inner box mark ( 2 sides)                                                                                                    |  |  |  |  |
| No | pte:                                     |                                                                                                                                                                                                                                                                                                            | ITEM: Wolfem stick<br>DTY/CTN: 5 PCS<br>MADE IN CHINA                                                                        |  |  |  |  |