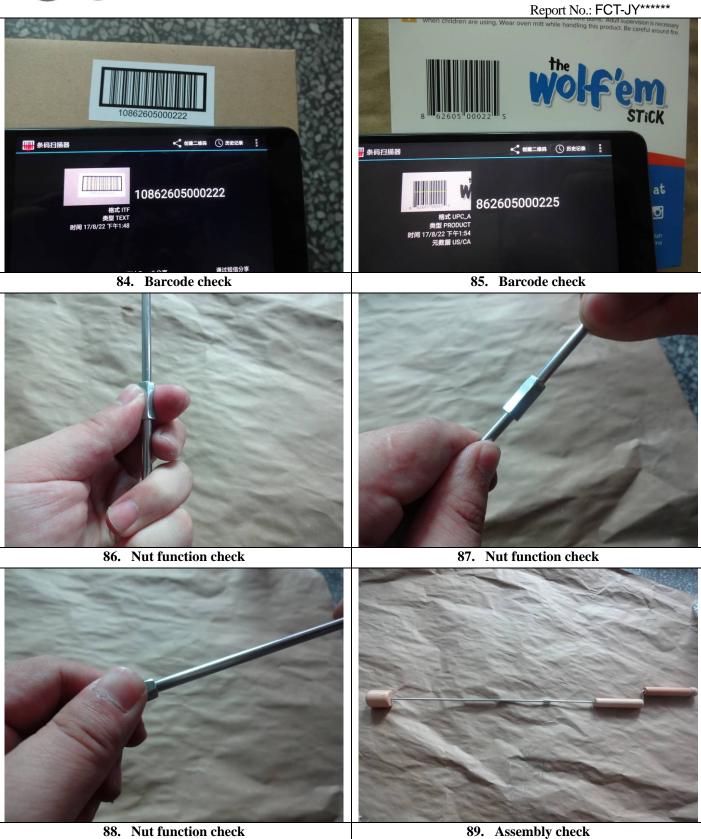

|     |                                                                                                                                                                                                                              | CLIENT'S CHEC                                                                         |        |                                                                                                    |  |  |
|-----|------------------------------------------------------------------------------------------------------------------------------------------------------------------------------------------------------------------------------|---------------------------------------------------------------------------------------|--------|----------------------------------------------------------------------------------------------------|--|--|
| No. | Client's Requirement                                                                                                                                                                                                         | Actual Found                                                                          | Result | Comments                                                                                           |  |  |
| 1   | The nut must be firmed<br>attached with the pole, it<br>couldn't take it off by hand.<br>When it connect with other<br>poles, screw it firm, and<br>take it off, the nut should<br>be firmed attached with<br>the handle end | Conformed with<br>the client's<br>requirement                                         | Pass   |                                                                                                    |  |  |
| 2   | Also noted, the logo color<br>should no lighter than the<br>Sample I send.                                                                                                                                                   | 20% inspection<br>samples were<br>found the logo<br>color lighter than<br>the sample. | Reject | product.                                                                                           |  |  |
| 3   | A plastic cover should be<br>in closed angle                                                                                                                                                                                 | Conformed with<br>the client's<br>requirement                                         | Pass   | Tooln One Capitre<br>Biscutt Cup Poster<br>: DOUUS Hackage Statement<br>Balkostn<br>Fill officient |  |  |

- Discrepancy found, please refer to Special Attention Point 1

Check against Instruction Manual

The functions of inspected pieces were similar to that stated in instruction manual.

| 4   | DATA MEASUREMENT / TE                   | EST:              |                                      |            |                                    |  |  |
|-----|-----------------------------------------|-------------------|--------------------------------------|------------|------------------------------------|--|--|
| 4.1 | The following tests will influence      | e the result of w | hole rep                             | ort:       |                                    |  |  |
|     | Result: Pending Refe                    | er to Special At  | tention                              | Point 2    |                                    |  |  |
|     | Description                             | Sample Size       | Pass                                 | Reject     | Comment                            |  |  |
| -   | Barcode check                           | 8 samples         | $\checkmark$                         |            |                                    |  |  |
| -   | Quantity check                          | 3 cartons         | $\checkmark$                         |            |                                    |  |  |
| -   | Carton drop test                        | 1 carton          | $\checkmark$                         |            |                                    |  |  |
| -   | Full function check                     | 5 samples         | $\checkmark$                         |            |                                    |  |  |
| -   | Assembly test                           | 200 samples       | $\checkmark$                         |            |                                    |  |  |
| -   | Humidity test                           | 8 samples         | -                                    |            | Refer to Special Attention Point 2 |  |  |
|     | ? The following measurements y<br>port: | were only for re  | ference,                             | it will no | ot influence the result of whole   |  |  |
| -   | Unit dimension check                    | 5 samples         | Refer to attachment for actual found |            |                                    |  |  |
| -   | Gift box dimension check                | 5 samples         | Refer to                             | o attachm  | ent for actual found               |  |  |
| -   | Carton dimension check                  | 2 cartons         | Refer to attachment for actual found |            |                                    |  |  |
| -   | Unit weight check                       | 5 samples         | Refer to attachment for actual found |            |                                    |  |  |
|     | Gift Box weight check                   | 5 samples         | Refer to attachment for actual found |            |                                    |  |  |
|     | Carton gross weight check               | 2 cartons         | Refer to                             | o attachm  | ent for actual found               |  |  |