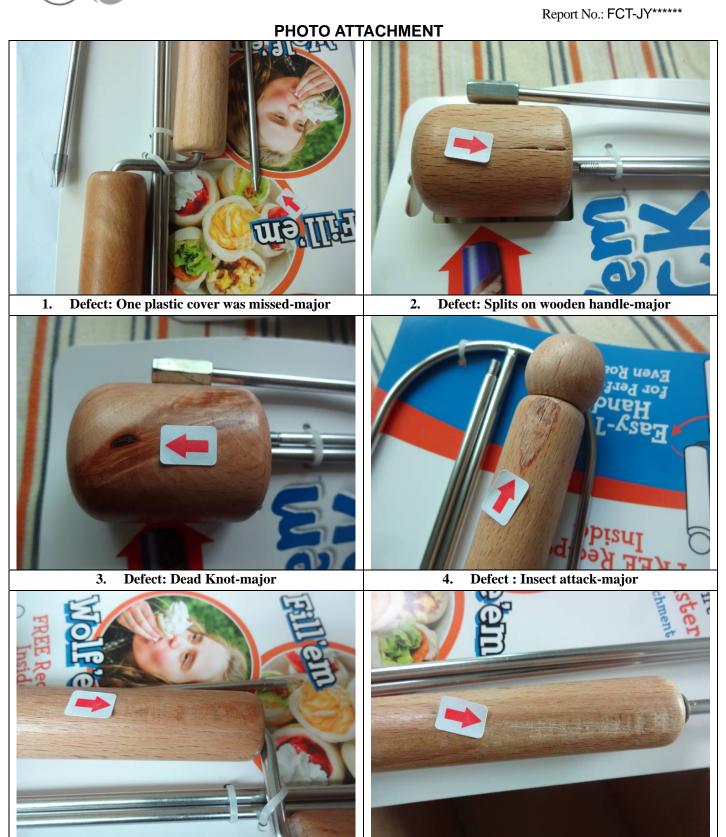

| 2 WORKMANSHIP:                 |                     |          |       |       |
|--------------------------------|---------------------|----------|-------|-------|
| Result: Reject Workmans        | ship beyond AQI     |          |       |       |
|                                |                     | Critical | Major | Minor |
|                                | AQL:                | 0        | 2.5   | 4.0   |
| 200pcs                         | Accepted:           | 0        | 10    | 14    |
|                                | Total Found:        | 0        | 12    | 3     |
|                                | Detail of Defective |          |       | T     |
|                                |                     | Critical | Major | Minor |
| Item Wolfem stick (S/S:200PCS) |                     |          |       |       |
| One plastic cover was missed   |                     | 0        | 1     | 0     |
| Splits on wooden handle        | 0                   | 1        | 0     |       |
| Dead Knot                      | 0                   | 1        | 0     |       |
| Insect attack                  |                     | 0        | 1     | 0     |
| Poor lacquering                |                     | 0        | 1     | 0     |
| Scratch mark on wooden         |                     | 0        | 1     | 0     |
| Serious dirty mark on wooden   |                     | 0        | 3     | 0     |
| Dent mark on pole              | 0                   | 3        | 0     |       |
| Dirty mark on wooden           | 0                   | 0        | 1     |       |
| Scratch mark on pole           | 0                   | 0        | 2     |       |
|                                | Total Found:        | 0        | 12    | 3     |
|                                | Accepted:           | 0        | 10    | 14    |
|                                | Sample Size:        | 200      | 200   | 200   |