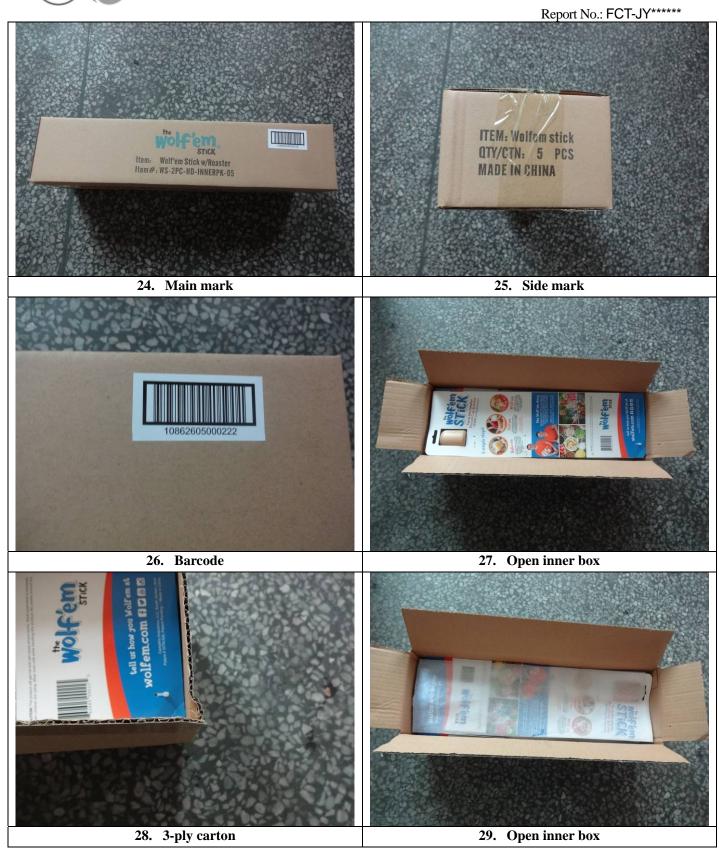

| 5  | PACKAGING:                                                                                 |
|----|--------------------------------------------------------------------------------------------|
|    | Result: Pass                                                                               |
| -  | 5sets products packed into a inner box, then 4pcs inner boxes packed into an export carton |
| No | te:                                                                                        |

| 6  | SHIPPING                                 | MARK:                                                                                                                                                                                                                                                                                                      |                                                                                                                              |  |  |  |  |
|----|------------------------------------------|------------------------------------------------------------------------------------------------------------------------------------------------------------------------------------------------------------------------------------------------------------------------------------------------------------|------------------------------------------------------------------------------------------------------------------------------|--|--|--|--|
|    | Result:                                  | Pass                                                                                                                                                                                                                                                                                                       |                                                                                                                              |  |  |  |  |
|    |                                          | Main mark( 2 sides)                                                                                                                                                                                                                                                                                        | Side mark( 2 sides)                                                                                                          |  |  |  |  |
|    |                                          | the <b>being and an </b> | ITEM: Wolfem stick<br>CTY/CTN: 20 PCS<br>N.W: 7 KGS<br>G.W: 8 KGS<br>MEAS: 48X32X22 CM<br>CTN NO: 82 OF 250<br>MADE IN CHINA |  |  |  |  |
|    | Strand Real Processing Strands Law Barry | Inner box mark ( 2 sides)                                                                                                                                                                                                                                                                                  | Inner box mark ( 2 sides)                                                                                                    |  |  |  |  |
| No | pte:                                     |                                                                                                                                                                                                                                                                                                            | ITEM: Wolfem stick<br>DTY/CTN: 5 PCS<br>MADE IN CHINA                                                                        |  |  |  |  |